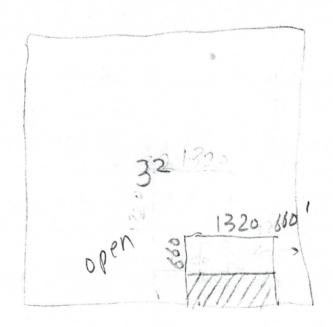

The claim is an irregular shape. You must describe placer claims by aliquot part and complete lots using the U.S. Public Land Survey System and its rectangular subdivisions (i.e. a 20 acre claim would be 1320 feet x 660 feet). In all cases, the description must be as compact and regular in form as possible. You must reduce the width of your claim from 720 feet to 660 feet.