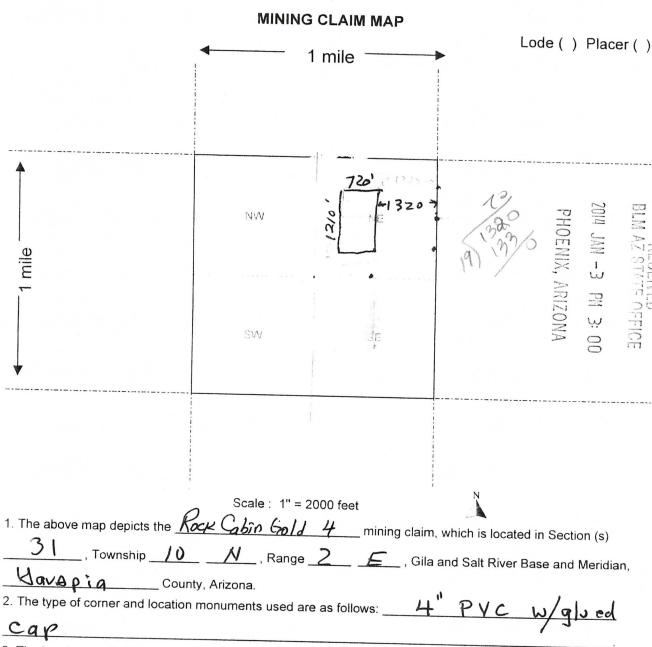

#### **NOTICE**

ROBERT REAVES 23550 S. BUMBLE BEE RD. #5

MAYER, AZ 86333-9534

This Notice Affects the Claims

Shown in the Block Below.

AMC426094 ROCK CABIN GOLD 4

#### Mining Claim Location Notice(s) - Amendment(s) Required

Pursuant to Title 43 Code of Federal Regulations (CFR) 3832.1, the Bureau of Land Management (BLM), Arizona State Office, received your notices of location for recording mining claims. In accordance with 43 CFR 3832.12, the claims listed above cannot be accepted as filed and must be amended as noted below.

The claim is an irregular shape. You must describe placer claims by aliquot part and complete lots using the U.S. Public Land Survey System and its rectangular subdivisions (i.e. a 20 acre claim would be 1320 feet x 660 feet). In all cases, the description must be as compact and regular in form as possible. You must reduce the width of your claim from 720 feet to 660 feet.